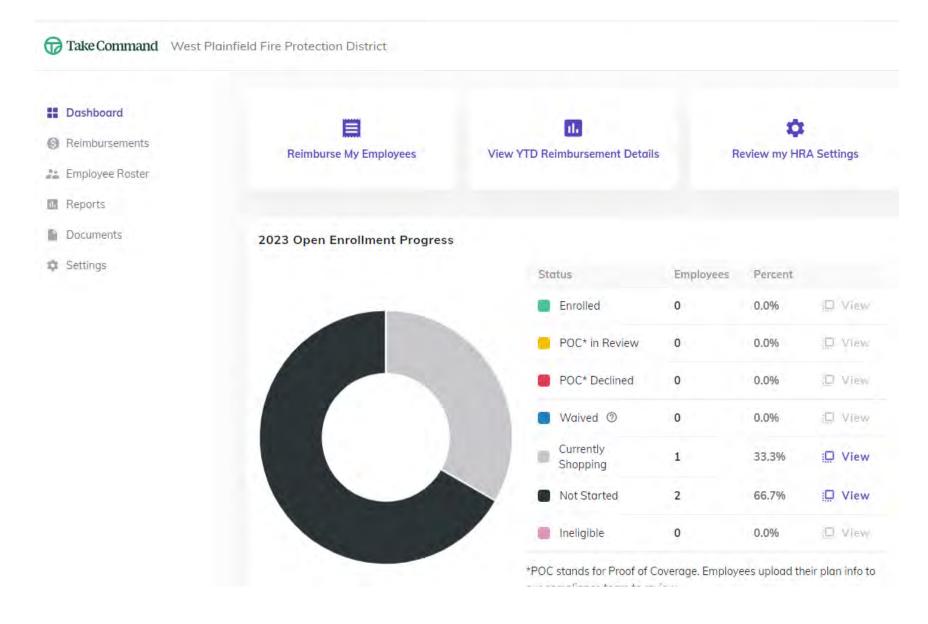

dent with no injuries.   | A Shift | 0- WPL - West Plainfield<br>Station 30 Response Area                             | 1 | 3 |
| 08/26/2023 | 2023-163 | 18111 County Road 94B     | 571 - Cover assignment, standby, moveup          | A Shift | 00- WPL Out - West Plainfield<br>Mutual Aid Out of District                      | 2 | 3 |
| 08/27/2023 | 2023-164 | 30092 County Road 31a CIR | 140 - Natural vegetation fire, other             | B Shift | 261- WNF-WPL - Borderline<br>Call Winters & West Plainfield                      | 2 | 3 |
| 08/31/2023 | 2023-165 | 42 Main ST                | 111 - Building fire                              | A Shift | 260- WNF Auto - Automatic<br>Aid Winters (Not Borderline)                        | 1 | 5 |

TOTAL # INCIDENTS: 27

### As of September 10, 2023



Agenda - 09-19-2023 - Board - Regular Page 50





# **Runs Currently In Progress**

Run # or Last Name

Status:

Invoiced Direct



Most Recently Updated

Least Recently Updated

Insurance

Run#

| RUNS IN PROGRESS           |                        |                                       |
|----------------------------|------------------------|---------------------------------------|
| \$455.52<br>Run # 2023 158 | Run Date<br>08/18/2023 | Status Confirm the Receipt of Invoice |
| \$896 61                   | Run Date:              | Status:                               |
| Run #: 2023-109            | 06/26/2023             | Follow Up                             |
| \$634.14                   | Run Date:              | Status:                               |
| Run #: 2023-117